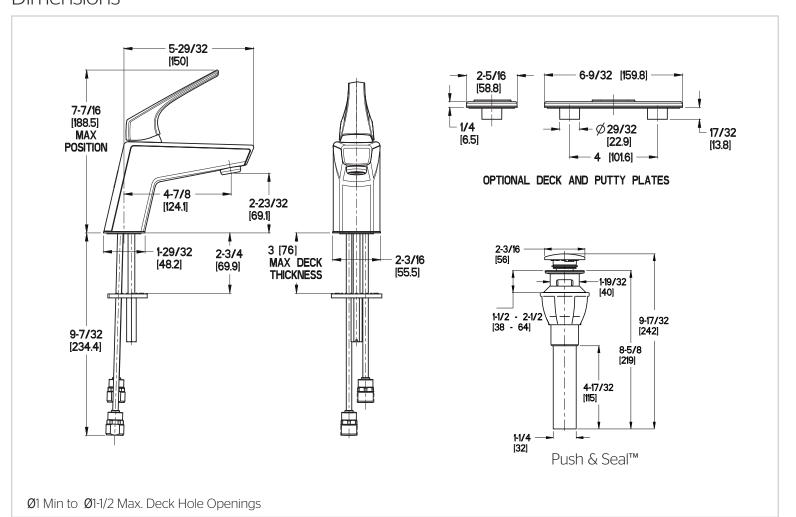

# Pfister

# Arkitek™

Single Control Lavatory Faucet

LG42-LPMC Finish(C) □ LG42-LPMK Finish(K) □



## Specifications

### **Features**

- 1.2 GPM Flow Rate
- 3 Hole Deckplate, Sold Seperately, Order 961-191\*
- Mounting Hardware Included
- Push and Seal™ Pop-Up
- PVD Finish (K Finish Only)
- Temperature Limit Stop
- Pforever Seal Ceramic Disc Valve
- Pforever Warranty®

• Temperature Limit Stop

manufactured in compliance with the following standards and codes:



- CSA B125 Certified
- ASME A112.18.1
- NSF 61/9 Annex G (Low lead)
- Cal Green Compliant
- CEC Compliant
- EPA WaterSense Certification 1.2 gpm, 4.5 L/Min
- ADA Compliant-ANSI A117.1 (Lever handles only)

# Code Compliance

Pfister products are designed and











# Dimensions



SS-LG42-LPMX