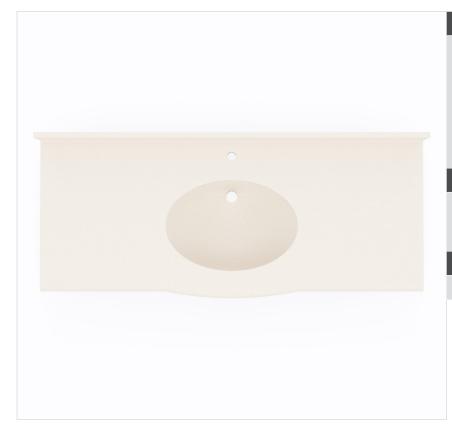

## EV1B2255 22" x 55" Europa Vanity Top

Model number:

EV02255

Dimensions: 55" x 23" x 8" Number of Bowls: One Material: Swanstone

### **Standard Features:**

- Bowl size: 19" x 13 1/8" x 6 7/8" (483mm x 333mm x 175mm)
- Gently curved front edge with sculpted ogee detailing.
- Reinforced solid surface means color and texture run all the way through and cannot wear away.
- Coordinates with Swanstone shower and bath systems.