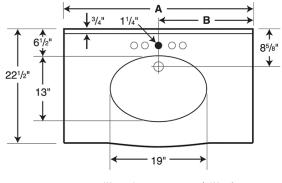

### **Standard Features:**

- Bowl size: 19" x 13 1/8" x 6 7/8" (483mm x 333mm x 175mm)
- Gently curved front edge with sculpted ogee detailing.
- Reinforced solid surface means color and texture run all the way through and cannot wear away.
- Coordinates with Swanstone shower and bath systems.

### **Dimensions:**

55 x 22 1/2 x 7 7/8 in.

## Weight:

50 lbs

○ Drill Points • Pre-drilled

Roman Ogee Edge

Capacity: 2 gallons to overflow

| Project:        |
|-----------------|
| Contractor:     |
| Representative: |
| Date:           |
| Tel:            |
| Notes:          |
|                 |
|                 |