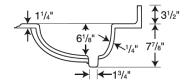

### **Standard Features:**

- Bowl size: 19" x 13 1/8" x 6 7/8" (483mm x 333mm x 175mm)
- Gently curved front edge with sculpted ogee detailing.
- Reinforced solid surface means color and texture run all the way through and cannot wear away.
- Coordinates with Swanstone shower and bath systems.

### **Dimensions:**

55 x 22 1/2 x 7 7/8 in.