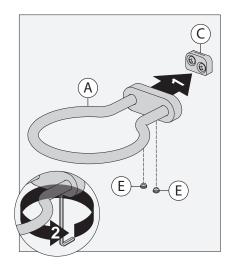

#### Installation

- Place mounting bracket (C) into desired position and mark drill hole locations. Remove mounting bracket (C) and install two self drilling anchors (D) into wall.
- Reposition mounting bracket (C) on self drilling anchors (D) and secure to wall with two screws (B).
- Attach hair dryer holder (A) to mounting bracket (C). Secure with two set screws (E).