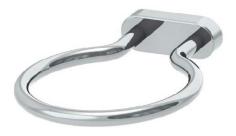

# 0368-3HDH Hair Dryer Holder **Operation & Maintenance Manual**

| Model Number                                                                                                                                                            | Specification           Hair dryer holder made from metal construction, plated in standard polished chrome finish.                                                                                                             |  |
|-------------------------------------------------------------------------------------------------------------------------------------------------------------------------|--------------------------------------------------------------------------------------------------------------------------------------------------------------------------------------------------------------------------------|--|
| <b>0368-3HDH</b> Hair Dryer Holder                                                                                                                                      |                                                                                                                                                                                                                                |  |
| Compliance                                                                                                                                                              | Warranty                                                                                                                                                                                                                       |  |
| For California Residents<br>WARNING: This product contains chemicals known to<br>the State of California to cause cancer, birth defects, or<br>other reproductive harm. | <ul> <li>Limited Lifetime - to the original end purchaser in consumer installations.</li> <li>5 Years - for commercial installations.</li> <li>Refer to www.symmons.com/warranty for complete warranty information.</li> </ul> |  |