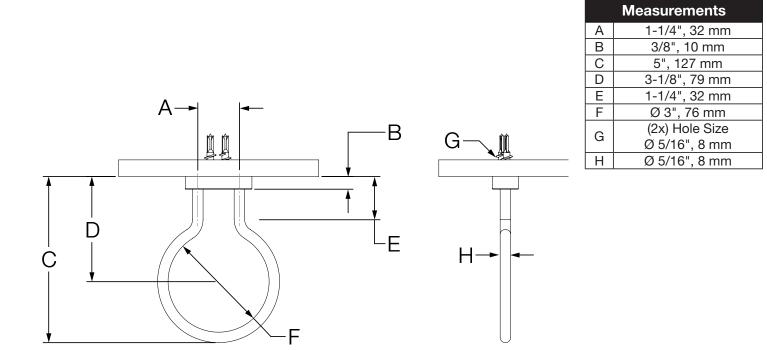

| Warranty                                                                                                                                                                                                                       |  |
| For California Residents<br>WARNING: This product contains chemicals known to<br>the State of California to cause cancer, birth defects, or<br>other reproductive harm. | <ul> <li>Limited Lifetime - to the original end purchaser in consumer installations.</li> <li>5 Years - for commercial installations.</li> <li>Refer to www.symmons.com/warranty for complete warranty information.</li> </ul> |  |

### **Dimensions**



Note: Dimensions subject to change without notice.

### **Parts Breakdown**



#### Installation

- Place mounting bracket (C) into desired position and mark drill hole locations. Remove mounting bracket (C) and install two self drilling anchors (D) into wall.
- Reposition mounting bracket (C) on self drilling anchors (D) and secure to wall with two screws (B).
- Attach hair dryer holder (A) to mounting bracket (C). Secure with two set screws (E).







## **Troubleshooting Chart**

| Problem            | Cause                                                        | Solution                                                                                                                                   |
|--------------------|------------------------------------------------------------