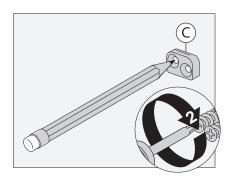

#### Installation

- Place mounting bracket (C) into desired position and mark drill hole locations. Remove mounting bracket (C) and install two self drilling anchors (D) into wall.
- Reposition mounting bracket (C) on self drilling anchors (D) and secure to wall with two screws (B).
- Attach hair dryer holder (A) to mounting bracket (C). Secure with two set screws (E).