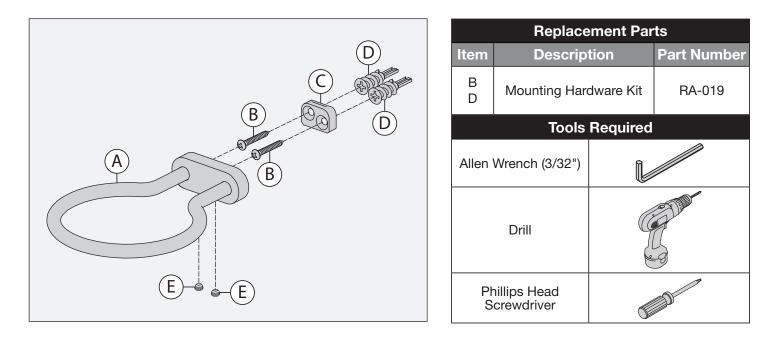

### **Parts Breakdown**

#### Installation

- Place mounting bracket (C) into desired position and mark drill hole locations. Remove mounting bracket (C) and install two self drilling anchors (D) into wall.
- Reposition mounting bracket (C) on self drilling anchors (D) and secure to wall with two screws (B).
- Attach hair dryer holder (A) to mounting bracket (C). Secure with two set screws (E).