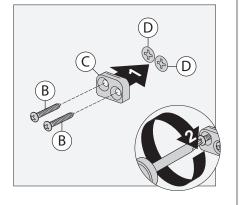

#### Installation

- Place mounting bracket (C) into desired position and mark drill hole locations. Remove mounting bracket (C) and install two self drilling anchors (D) into wall.
- Reposition mounting bracket (C) on self drilling anchors (D) and secure to wall with two screws (B).
- Attach hair dryer holder (A) to mounting bracket (C). Secure with two set screws (E).