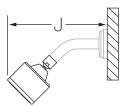

## **Dimensions**

| Measurements |                              |  |  |  |
|--------------|------------------------------|--|--|--|
| Α            | Ø 2-1/2", 64 mm              |  |  |  |
| В            | 6", 152 mm                   |  |  |  |
| С            | Ref. 77", 1956 mm            |  |  |  |
| D            | 3-1/2", 89 mm                |  |  |  |
| E            | Sq. 7-1/2", 191 mm           |  |  |  |
| F            | Ref. 42", 1067 mm            |  |  |  |
| G            | 3-1/8", 79 mm                |  |  |  |
| Н            | 3-1/2", 89 mm                |  |  |  |
|              | Rough-in                     |  |  |  |
| '            | 2-3/8" ± 1/2", 60 mm ± 13 mm |  |  |  |
| J            | 6-3/4", 171 mm               |  |  |  |
| K            | 6-3/4", 171 mm               |  |  |  |
| Ĺ            | 5-5/8", 143 mm               |  |  |  |