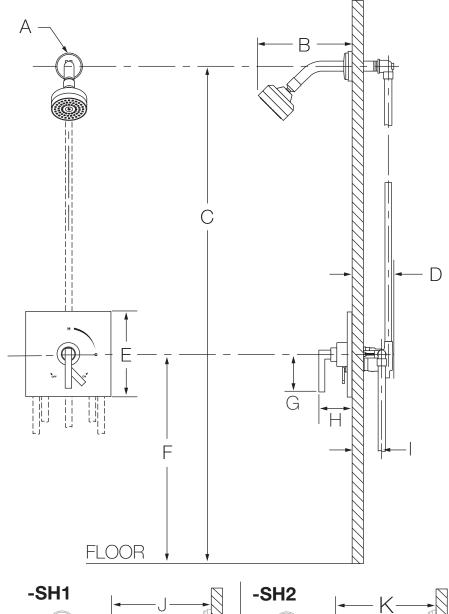

## **Dimensions**

| Measurements |                              |  |  |  |
|--------------|------------------------------|--|--|--|
| Α            | Ø 2-1/2", 64 mm              |  |  |  |
| В            | 6", 152 mm                   |  |  |  |
| С            | Ref. 77", 1956 mm            |  |  |  |
| D            | 3-1/2", 89 mm                |  |  |  |
| E            | Sq. 7-1/2", 191 mm           |  |  |  |
| F            | Ref. 42", 1067 mm            |  |  |  |
| G            | 3-1/8", 79 mm                |  |  |  |
| Н            | 3-1/2", 89 mm                |  |  |  |
|              | Rough-in                     |  |  |  |
| '            | 2-3/8" ± 1/2", 60 mm ± 13 mm |  |  |  |
| J            | 6-3/4", 171 mm               |  |  |  |
| K            | 6-3/4", 171 mm               |  |  |  |
| Ĺ            | 5-5/8", 143 mm               |  |  |  |

## Notes:

- 1) Plaster shield (p/n T-176) for dry wall, plaster or other type walls 1/2" or greater.
- 2) Do not install positive shut-off device/devices that do not allow the valve to flow at least 1.5 gpm to valve outlets.
- 3) All dimensions measured from nominal rough-in (see I as reference).
- 4) Dimensions subject to change without notice.