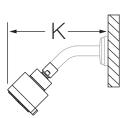

## **Dimensions**

| Measurements |                              |  |  |  |
|--------------|------------------------------|--|--|--|
| Α            | Ø 2-1/2", 64 mm              |  |  |  |
| В            | 6", 152 mm                   |  |  |  |
| С            | Ref. 77", 1956 mm            |  |  |  |
| D            | 3-1/2", 89 mm                |  |  |  |
| E            | Sq. 7-1/2", 191 mm           |  |  |  |
| F            | Ref. 42", 1067 mm            |  |  |  |
| G            | 3-1/8", 79 mm                |  |  |  |
| Н            | 3-1/2", 89 mm                |  |  |  |
|              | Rough-in                     |  |  |  |
| '            | 2-3/8" ± 1/2", 60 mm ± 13 mm |  |  |  |
| J            | 6-3/4", 171 mm               |  |  |  |
| K            | 6-3/4", 171 mm               |  |  |  |
| Ĺ            | 5-5/8", 143 mm               |  |  |  |