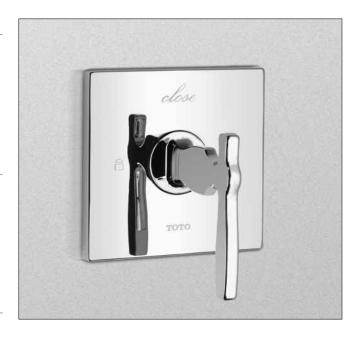

# Aimes® Two-Way Volume Control Trim

#### **FEATURES**

- · Single-handle volume control with diverter
- Lever handle
- For use with Two-Way Volume Control Valve (TS2D)

### PRODUCT SPECIFICATION

Two-Way volume control trim shall have a single-handle with diverter. Product shall have a lever handle. Product shall be TOTO Model TS626D2#\_\_\_ and required valve shall be TS2D sold separately.