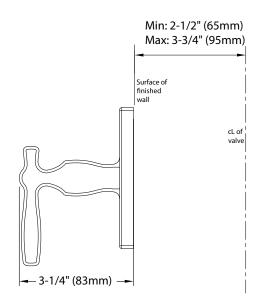

#### **INSTALLATION NOTES**

VALVE REQUIRED:

Two-Way volume control valve model TS2D sold

separately.

These dimensions and specifications are subject to change without notice