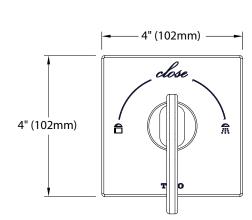

#### **FEATURES**

- · Single-handle volume control with diverter
- Lever handle
- For use with Two-Way Volume Control Valve (TS2D)

### PRODUCT SPECIFICATION

Two-Way volume control trim shall have a single-handle with diverter. Product shall have a lever handle. Product shall be TOTO Model TS626D2#\_\_\_ and required valve shall be TS2D sold separately.